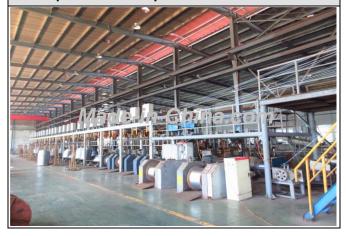

#### **General Comments:**

Jiangsu Zhongying Steel Cable Co., Ltd. is a manufacturer with 102 employees. it was established in 2017, located in Jinhu Industrial Park, Jianhu, Yancheng, Jiangsu, China. The buildings occupy an area of more than 74,000 square meters. The company mainly produces Steel Wire Ropes. The company has passed ISO9001 quality management system certification.