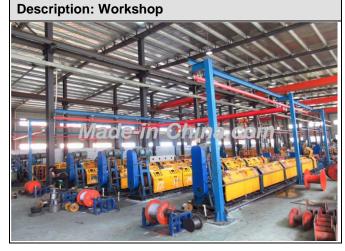

#### **General Comments:**

Jiangsu Zhongying Steel Cable Co., Ltd. is a manufacturer with 102 employees. it was established in 2017, located in Jinhu Industrial Park, Jianhu, Yancheng, Jiangsu, China. The buildings occupy an area of more than 74,000 square meters. The company mainly produces Steel Wire Ropes. The company has passed ISO9001 quality management system certification.